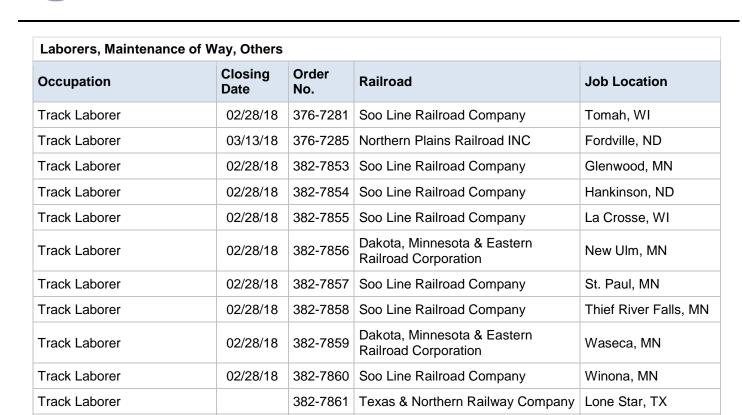

| Laborers, Maintenance of Way, Others |                 |              |                                                     |                                |
|--------------------------------------|-----------------|--------------|-----------------------------------------------------|--------------------------------|
| Occupation                           | Closing<br>Date | Order<br>No. | Railroad                                            | Job Location                   |
| Car Repairer                         | 03/31/18        | 296-7029     | Georgia Southern Railway<br>Company                 | Dover, GA or Ft.<br>Valley, GA |
| Machine Operator                     | 03/20/18        | 186-7061     | Nebraska Central Railroad<br>Company                | Columbus, NE                   |
| Railway Laborer                      | 12/31/18        | 184-7091     | Dakota, Minnesota & Eastern<br>Railroad Corporation | Kansas City, MO                |
| Railway Laborer                      | 03/20/18        | 186-7060     | Nebraska Central Railroad<br>Company                | Columbus, NE                   |
| Railway Laborer                      | 12/31/18        | 211-7040     | Delaware & Hudson Railway<br>Company Inc.           | Saratoga Springs, NY           |
| Railway Laborer                      | 12/31/18        | 285-7118     | Dakota, Minnesota & Eastern<br>Railroad Corporation | Davenport, IA                  |
| Railway Laborer                      | 12/31/18        | 291-7176     | Soo Line Railroad Company                           | Portage, WI                    |
| Railway Laborer                      | 12/31/18        | 296-7024     | Soo Line Railroad Company                           | Bensenville, IL                |
| Railway Laborer                      | 12/31/18        | 374-7296     | Dakota, Minnesota & Eastern<br>Railroad Corporation | Marquette, IA                  |
| Railway Laborer                      | 12/31/18        | 376-7282     | Soo Line Railroad Company                           | Enderlin, ND                   |
| Railway Laborer                      | 12/31/18        | 376-7283     | Soo Line Railroad Company                           | Minot, ND                      |
| Railway Laborer                      | 12/31/18        | 382-7864     | Soo Line Railroad Company                           | St. Paul, MN                   |
| Track Laborer                        |                 | 231-7068     | Massachusetts Coastal Railroad, LLC                 | East Wareham, MA;<br>Onset, MA |
| Track Laborer                        | 02/28/18        | 184-7085     | Dakota, Minnesota & Eastern<br>Railroad Corporation | Chillicothe, MO                |
| Track Laborer                        | 02/28/18        | 285-7116     | Dakota, Minnesota & Eastern<br>Railroad Corporation | Davenport, IA                  |
| Track Laborer                        | 02/28/18        | 291-7174     | Soo Line Railroad Company                           | Portage, WI                    |
| Track Laborer                        | 02/28/18        | 296-7014     | Soo Line Railroad Company                           | Bensenville, IL                |
| Track Laborer                        | 02/28/18        | 374-7293     | Dakota, Minnesota & Eastern<br>Railroad Corporation | Dubuque, IA                    |
| Track Laborer                        | 02/28/18        | 374-7294     | Dakota, Minnesota & Eastern<br>Railroad Corporation | Marquette, IA                  |
| Track Laborer                        | 02/28/18        | 374-7295     | Dakota, Minnesota & Eastern<br>Railroad Corporation | Mason City, IA                 |
| Track Laborer                        | 02/28/18        | 376-7278     | Soo Line Railroad Company                           | Minot, ND                      |
| Track Laborer                        | 02/28/18        | 376-7279     | Soo Line Railroad Company                           | Detroit Lakes, MN              |
| Track Laborer                        | 02/28/18        | 376-7280     | Soo Line Railroad Company                           | Hastings, MN                   |

Detroit, MI

| Miscellaneous, Including Foremen                     |                 |              |                                                           |                           |
|------------------------------------------------------|-----------------|--------------|-----------------------------------------------------------|---------------------------|
| Occupation                                           | Closing<br>Date | Order<br>No. | Railroad                                                  | Job Location              |
| General Foreman –<br>Mechanical/Signal<br>Maintainer |                 | 373-7489     | Stockton Terminal & Eastern<br>Railroad                   | Stockton, CA              |
| Signal Supervisor                                    | 12/31/18        | 372-7081     | Montana Rail Link, INC.                                   | Montana                   |
| Track Foreman                                        | 07/17/18        | 296-7941     | Keokuk Junction Railway d/b/a<br>Peoria & Western Railway | Keokuk, IA                |
| Training Officer - M of W                            | 02/26/18        | 201-7575     | Metro - North Commuter Railroad Company                   | Westchester<br>County, NY |

Company

382-7862

Track Laborer

**Delray Connecting Railroad** 

| Skilled Trades, Journeymen, Helpers |                                             |          |                                  |                |
|-------------------------------------|---------------------------------------------|----------|----------------------------------|----------------|
| Occupation                          | ion Closing Order No. Railroad Job Location |          |                                  |                |
| BOE Auditor                         |                                             | 373-7486 | Transportation Technology Center | Western Canada |