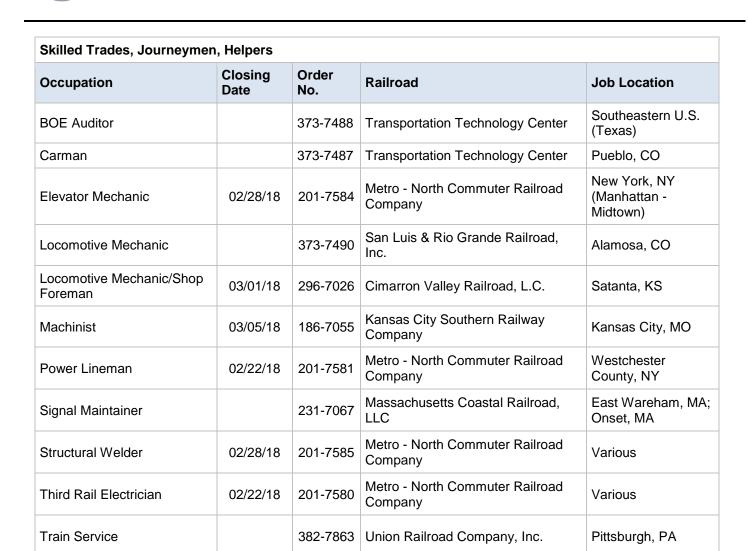

Company

382-7862

Track Laborer

**Delray Connecting Railroad** 

| Skilled Trades, Journeymen, Helpers |                                             |          |                                  |                |
|-------------------------------------|---------------------------------------------|----------|----------------------------------|----------------|
| Occupation                          | ion Closing Order No. Railroad Job Location |          |                                  |                |
| BOE Auditor                         |                                             | 373-7486 | Transportation Technology Center | Western Canada |