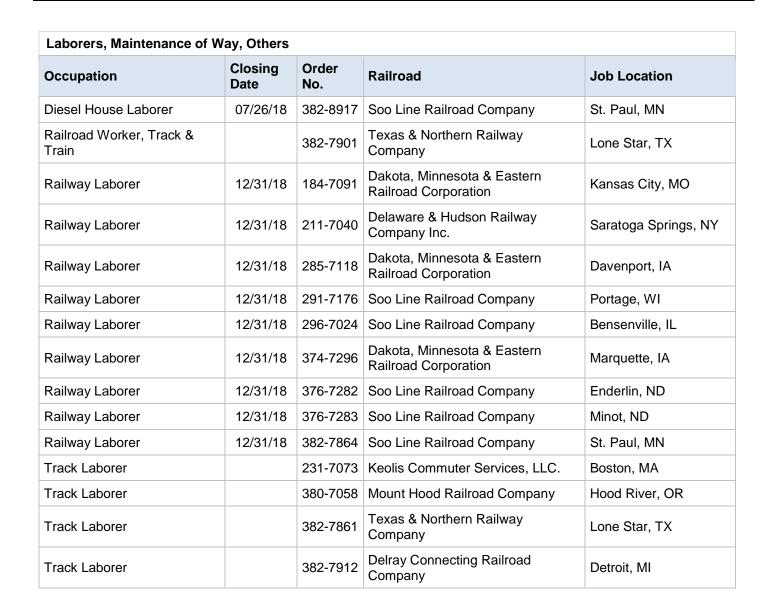

y    | Westchester County,<br>NY                 |
| Specialist – Converged Infrastructure                        | 07/27/18        | 382-8919     | Soo Line Railroad Company                  | Minneapolis, MN                           |
| Specialist –Leasing                                          | 07/27/18        | 382-8920     | Soo Line Railroad Company                  | Minneapolis, MN                           |
| System Safety Associate                                      | 07/20/18        | 201-7649     | Metro - North Commuter Railroad<br>Company | New York, NY<br>(Manhattan – Midtown)     |
| Trainmaster                                                  |                 | 131-7032     | Port Harbor Railroad, Inc.                 | St. Louis, MO                             |



| Miscellaneous, Including Foremen                  |                 |              |                                                           |                |
|---------------------------------------------------|-----------------|--------------|-----------------------------------------------------------|----------------|
| Occupation                                        | Closing<br>Date | Order<br>No. | Railroad                                                  | Job Location   |
| General Foreman –<br>Mechanical/Signal Maintainer |                 | 373-7489     | Stockton Terminal & Eastern Railroad                      | Stockton, CA   |
| Signal Supervisor                                 | 12/31/18        | 372-7081     | Montana Rail Link, INC.